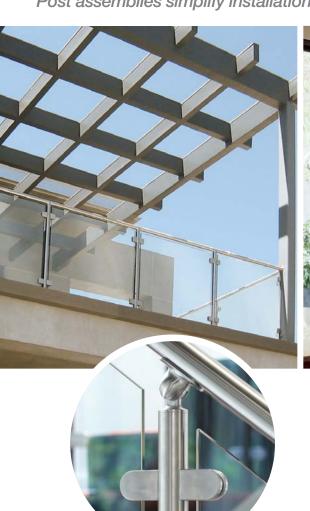

## **Prefabricated Railing Assemblies for Glass Panel**

Post assemblies simplify installation and eliminate welding.

## **Prefabricated Post Options**