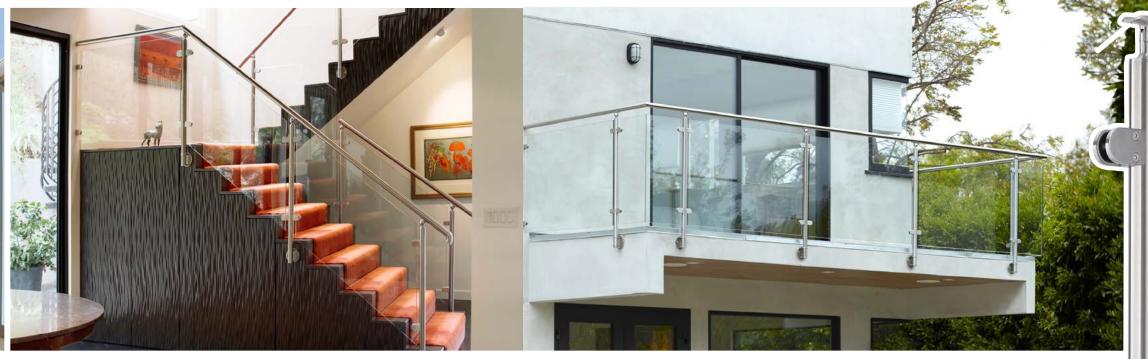

> Our flush fittings extend the available applications of Glass Panel projects. Angled and adjustable fittings allow you to turn corners and navigate stairs in style.

Add the finishing touch to your railing project with Metal Polish. It cleans, polishes and protects polished metals with its anti-tarnish formula. And for a weld-free installation, use Loctite 326 structural adhesive for a secure, permanent bond between component