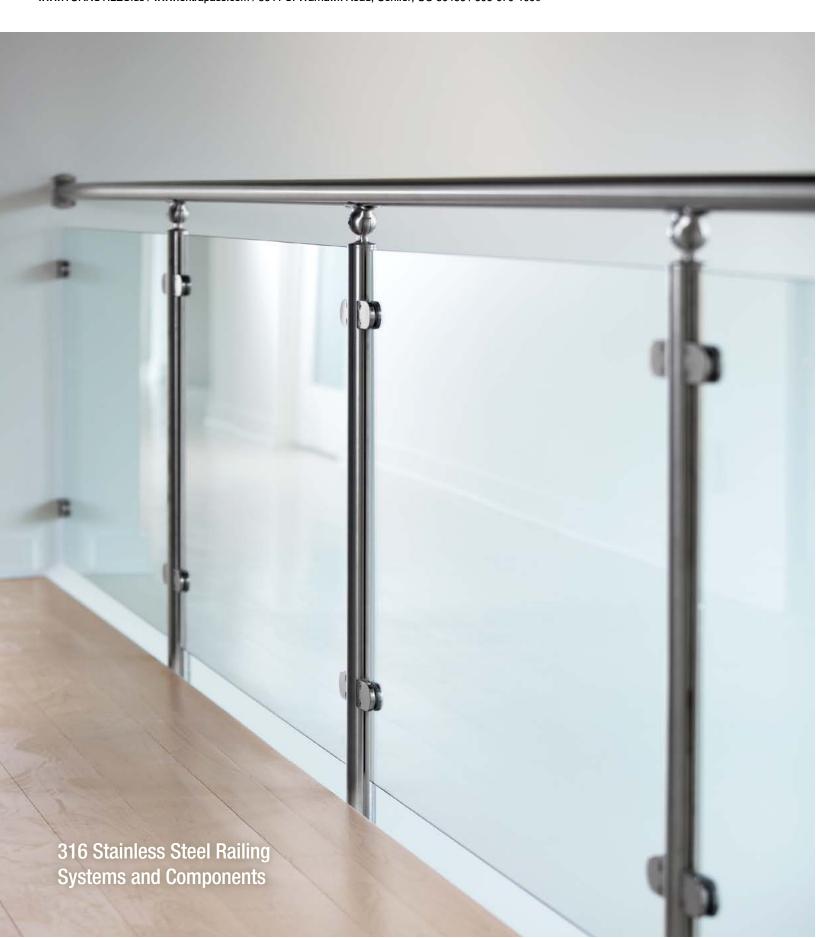

www.TURNSTILES.us / www.entrapass.com / 8641 S. Warhawk Road, Conifer, CO 80433 / 303-670-1099

## **Prefabricated Railing Assemblies for Glass Panel**

Post assemblies simplify installation and eliminate welding.

## A custom look that installs in minutes.

Prefabricated Glass Panel Railing posts will save you time and money. Just choose from the many customizable options and let us build them for you. All you need to do is mount the posts and attach the glass. It couldn't be more simple!