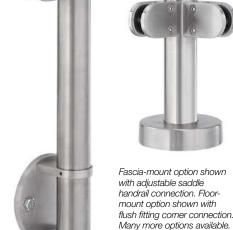

> Our flush fittings extend the available applications of Glass Panel projects. Angled and adjustable fittings allow you to turn corners and navigate stairs in style.

Add the finishing touch to your railing project with Metal Polish. It cleans, polishes and protects polished metals with its anti-tarnish formula. And for a weld-free installation, use Loctite 326 structural adhesive for a secure, permanent bond between component