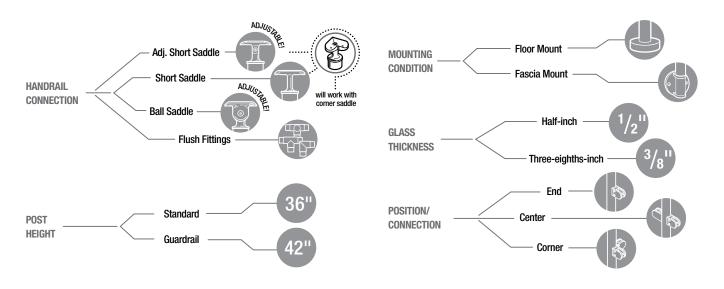

## **Prefabricated Post Options**

## Complete your project with matching components.

pieces.

It's easy to finish off your railing project with the perfect handrail. Our beautiful polished or satin 316 stainless steel tubing can be customized with a variety of end caps to complete your railing project.

> Our flush fittings extend the available applications of Glass Panel projects. Angled and adjustable fittings allow you to turn corners and navigate stairs in style.

Add the finishing touch to your railing project with Metal Polish. It cleans, polishes and protects polished metals with its anti-tarnish formula. And for a weld-free installation, use Loctite 326 structural adhesive for a secure, permanent bond between component