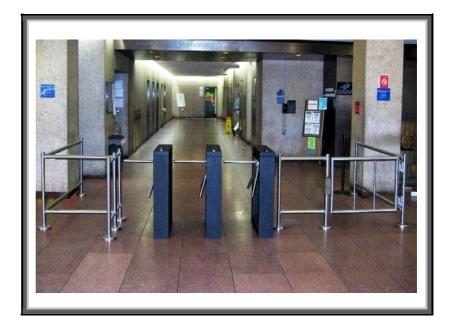

## CROWD CONTROL SOLUTIONS

**TURNSTILES' Stainless Steel Post** and Rail system was created to give our customers an all in one solution for their crowd control needs. Our double line stainless steel rail fit seamlessly with our Turnstiles and ADA Security Gates or as a stand alone system. TURNSTILES' Post and Rail system can be used as crowd control for patron queuing and patron directional guides or as guides for turnstiles. The stainless steel construction allows for outdoor or indoor use and a wide range of applications from theme parks to executive office areas.

#### **APPLICATIONS**

TURNSTILES' Post and Rail system provides security admission and crowd control for convention centers, health clubs, sports facilities, stadiums, amusement parks and office buildings.