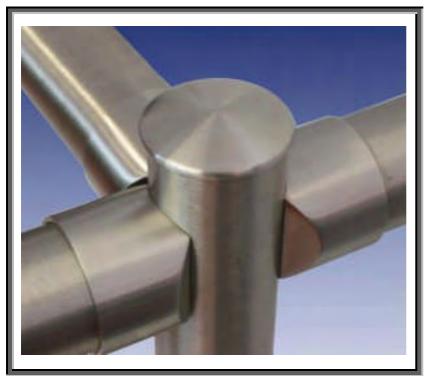

#### FEATURES

CONSTRUCTION

- Posts and Rails are made from 2" dia. Stainless Steel
- Double line Rail configuration
- Seamlessly matches our SG 400 ADA Security Gate
- Stainless Steel Rail Adaptors are secured to posts
- Rails are easily inserted into adaptors and secured with a set screw
- 6" dia. welded base plate with 4 holes for securing to floor
- Base plate is finished with attractive stainless steel flange cover
- Stainless steel post cap included