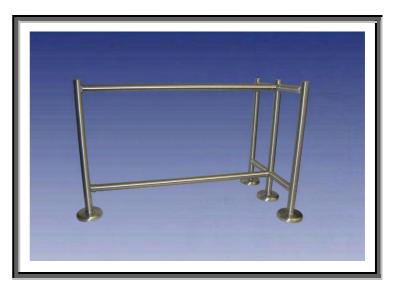

## CROWD CONTROL SOLUTIONS

**TURNSTILES' Stainless Steel Post** and Rail system was created to give our customers an all in one solution for their crowd control needs. Our double line stainless steel rail fit seamlessly with our Turnstiles and ADA Security Gates or as a stand alone system. TURNSTILES' Post and Rail system can be used as crowd control for patron queuing and patron directional guides or as guides for turnstiles. The stainless steel construction allows for outdoor or indoor use and a wide range of applications from theme parks to executive office areas.

#### FEATURES

CONSTRUCTION

- Posts and Rails are made from 2" dia. Stainless Steel
- Double line Rail configuration
- Seamlessly matches our SG 400 ADA Security Gate
- Stainless Steel Rail Adaptors are secured to posts
- Rails are easily inserted into adaptors and secured with a set screw
- 6" dia. welded base plate with 4 holes for securing to floor
- Base plate is finished with attractive stainless steel flange cover
- Stainless steel post cap included