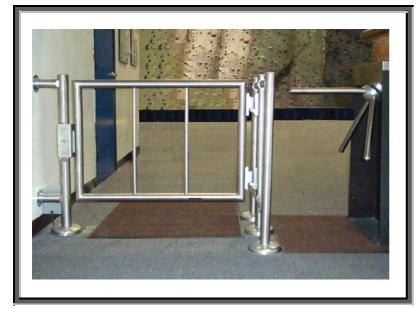

## CROWD CONTROL SOLUTIONS

**TURNSTILES' Stainless Steel Post** and Rail system was created to give our customers an all in one solution for their crowd control needs. Our double line stainless steel rail fit seamlessly with our Turnstiles and ADA Security Gates or as a stand alone system. TURNSTILES' Post and Rail system can be used as crowd control for patron queuing and patron directional guides or as guides for turnstiles. The stainless steel construction allows for outdoor or indoor use and a wide range of applications from theme parks to executive office areas.

#### FEATURES

CONSTRUCTION

- Posts and Rails are made from 2" dia. Stainless Steel
- Double line Rail configuration
- Seamlessly matches our SG 400 ADA Security Gate
- Stainless Steel Rail Adaptors are secured to posts
- Rails are easily inserted into adaptors and secured with a set screw
- 6" dia. welded base plate with 4 holes for securing to floor
- Base plate is finished with attractive stainless steel flange cover
- Stainless steel post cap included