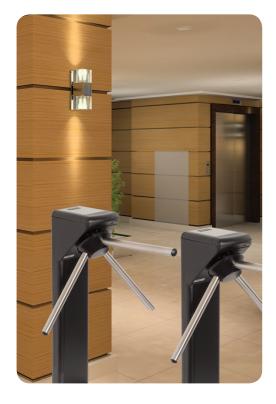

# **SCATRAX** FIT

The Catrax Fit turnstile is the best option for projects where price, quality and aesthetics are the biggest concern. The Catrax Fit is designed for almost any project and budget. This newly launched product offers the market a robust, reliable, versatile and attractive product at a very competitive price.

www.TURNSTILES.us / www.entrapass.com / 8641 S. Warhawk Road, Conifer, CO 80433 / 303-670-1099

The Catrax Fit line maintains many of the characteristics of other Catrax family products: exceptionally robust bidirectional electromechanical mechanism, high impact plastic top cover and a variety of options.