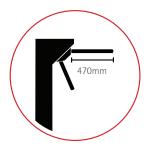

#### **LONGER ARM**

The Catrax Fit is specially designed with longer arms in a compact design. Arms length is available in 470mm and optionally in 520mm.