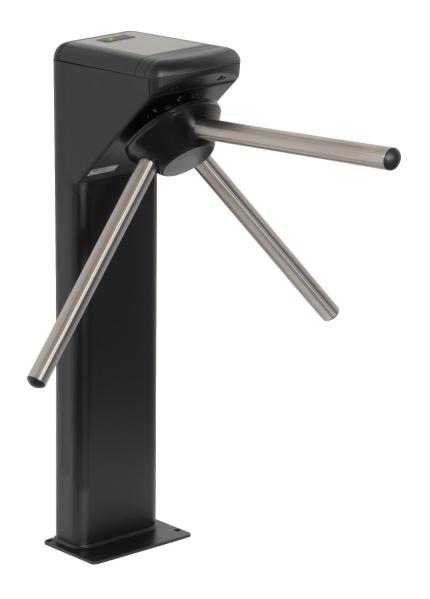

# **SCATRAX** FIT

The Catrax Fit turnstile is the best option for projects where price, quality and aesthetics are the biggest concern. The Catrax Fit is designed for almost any project and budget. This newly launched product offers the market a robust, reliable, versatile and attractive product at a very competitive price.

www.TURNSTILES.us / www.entrapass.com / 8641 S. Warhawk Road, Conifer, CO 80433 / 303-670-1099

The Catrax Fit line maintains many of the characteristics of other Catrax family products: exceptionally robust bidirectional electromechanical mechanism, high impact plastic top cover and a variety of options.