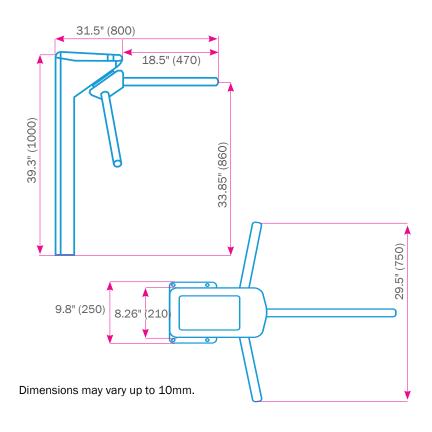

romechanical mechanism, high impact plastic top cover and a variety of options.

#### **RELIABILITY AND SAFETY**

Optical sensors and electromagnets are used to activate locks, thus preventing mechanical wear and increasing equipment life.

#### **LONGER ARM**

The Catrax Fit is specially designed with longer arms in a compact design. Arms length is available in 470mm and optionally in 520mm.

#### ANTI-PANIC, DROP ARM SYSTEM

The arm drops automatically leaving the passage free in case of an emergency.

## EASILY MOUNTED AND MAINTAINED

The Catrax Fit turnstile comes with a U-shaped mounting drawer that can be easily removed or replaced on the rear top panel by a key lock, thus facilitating the assembly and maintenance of electronic components.





### **DIMENSIONS** Units: Inches (mm)