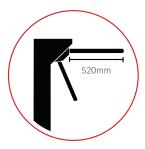

#### **LONGER ARM**

The Catrax Fit is specially designed with longer arms in a compact design. Arms length is available in 470mm and optionally in 520mm.