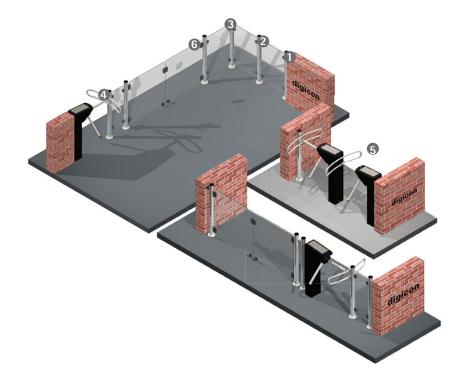

# **Applications**

### **Barrier Sections**

- Basic post and rail
- 2 180 degrees post and rail
- 3 90 degrees post and rail (for corners)
- Pedestal body pass
- 5 Body pass for turnstile installation
- Post for gate installation