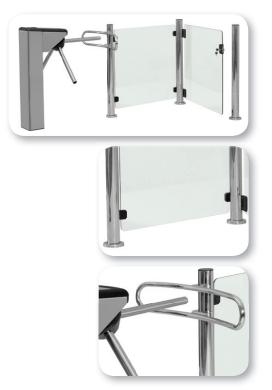

### **Modules**

- · Lock with key
- Electromagnetic lock
- Complementary floor lock
- Body Pass Use in pedestal or turnstile

### **Barrier Sections**

- Basic post and rail
- 2 180 degrees post and rail
- 3 90 degrees post and rail (for corners)
- Pedestal body pass
- 5 Body pass for turnstile installation
- Post for gate installation