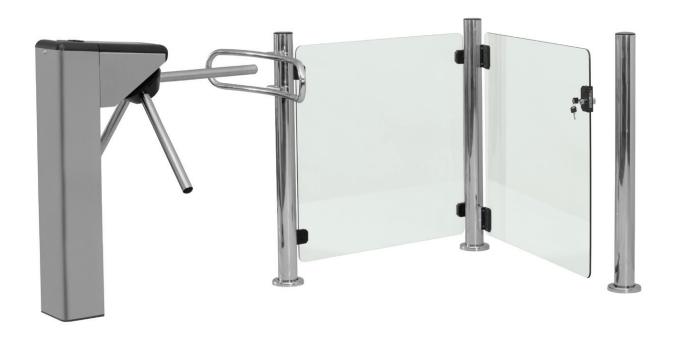

## **Pedestals**

- Pipes in polished stainless steel diameter of 76mm
- Stainless steel fixing base, set in place by 3 points for 100mm parabolts
- Resistant chrome or black finish brackets for glass fixing

### **Barrier Sections**

- Basic post and rail
- 2 180 degrees post and rail
- 3 90 degrees post and rail (for corners)
- Pedestal body pass
- 5 Body pass for turnstile installation
- Post for gate installation