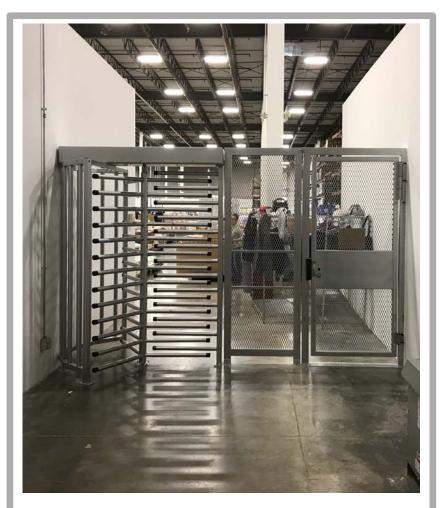

One of the AG-36TP full height powder coated turnstile installed for end user. (ADA gate and custom partition sold separately)