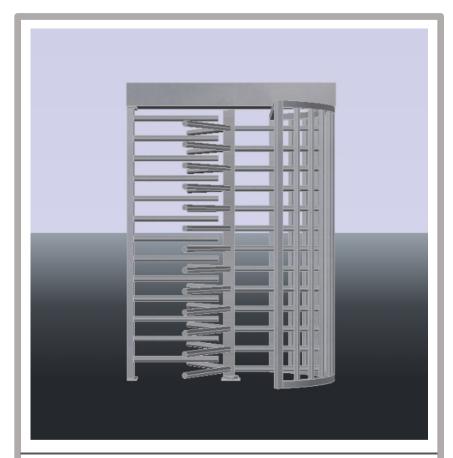

# SINGLE / TADEM TURNSTILES AG-30-T

# **Design and Purpose:**

The AG-30-T is a heavy duty full height high security turnstile. The function of the AG-30-T is to provide controlled access when entering or exiting a facility where high flow traffic is present.

### **Standard Features:**

- Modular locking mechanism, can be configured fail safe or fail secure as well as clockwise or counter clockwise.
- Key override, the turnstile can be unlocked manually by key, in either direction for service or temporary events where locking isn't required.
- -Plastic end caps on all arms
- -Durable galvanized finish
- -All stainless-steel hardware
- -Card reader mounting plates included