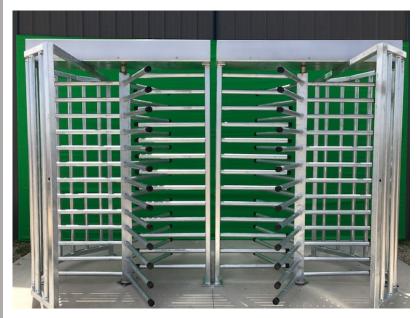

# SINGLE / TADEM TURNSTILES AG-30-T

# **Design and Purpose:**

The AG-30-T is a heavy duty full height high security turnstile. The function of the AG-30-T is to provide controlled access when entering or exiting a facility where high flow traffic is present.

### **Standard Features:**

- Modular locking mechanism, can be configured fail safe or fail secure as well as clockwise or counter clockwise.
- Key override, the turnstile can be unlocked manually by key, in either direction for service or temporary events where locking isn't required.
- -Plastic end caps on all arms
- -Durable galvanized finish
- -All stainless-steel hardware
- -Card reader mounting plates included